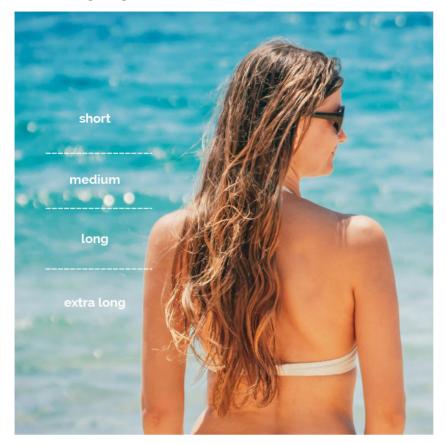

| Hair                                                    | SCR   |        |      |            |
|---------------------------------------------------------|-------|--------|------|------------|
|                                                         | Short | Medium | Long | Extra Long |
| Hair Dry Styling (curls or Updo)<br>(See diagram below) | 950   | 1250   | 1700 | 2100       |
| Blow Dry                                                | 300   | 380    | 460  | 700        |
| Junior Guests - dry styling only                        | 250   | 300    | 550  | 700        |

## Hair length guidelines